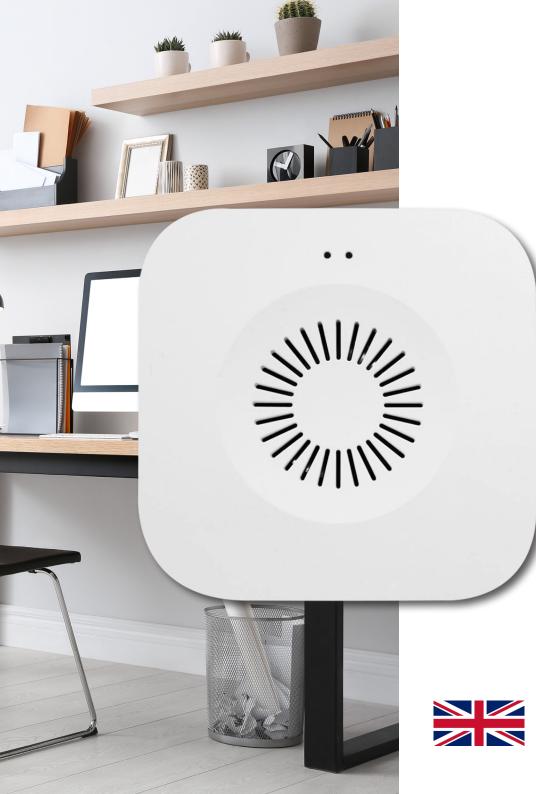

## DoorbellChime

## Never miss a visitor or delivery again Hear audible alerts at home

Real-time notifications for the DoorbellCam are made audible with the DoorbellChime.

The battery-powered sounder has been designed for full audio coverage throughout the property, offering four levels of volume.

Up to four chimes can be positioned within a property, so homeowners can remain assured they'll always hear a caller.

| Partcode              | DOORBELL/CHIME            |
|-----------------------|---------------------------|
|                       |                           |
| General               |                           |
| Power                 | 3 x AA LR6 1.5V batteries |
| Reset                 | Support                   |
| Ringtone              | 4 optional melodies       |
| Volume                | Adjustable                |
| Frequency             | 433/868/915MHz            |
| Transmission Distance | Max. 100m (No obstacle)   |
| Dimensions            | 75 × 75 × 32mm            |
| Weight                | 80g                       |
|                       |                           |